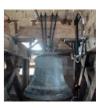

#### Bell Restoration

Patented process for restoring old bells, allowing worn, cracked or broken bells to be given a second lease of life.

## CUSTOMER REFERENCES

Cathedral

Albi - France

Notre-Dame Cathedral Paris - France Lyon Station Paris - France

13,000 Bells and tower clocks installed in France since 1868

100 Employees

Sainte-Croix Cathedral Orléans - France