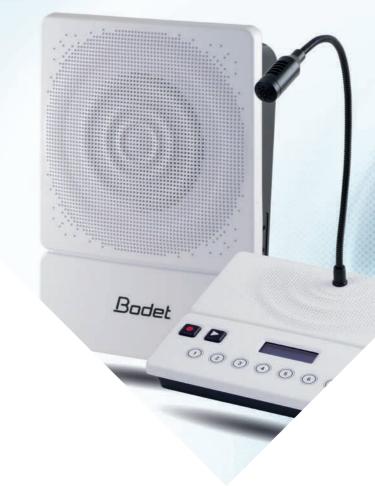

#### Audio Systems

Sounders which emit bell sounds and warning messages, microphones which broadcast announcements.