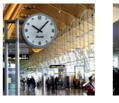

#### Time Displays

Analogue and digital clocks that combine aesthetics and precise timekeeping.

 Time Synchronisation Systems
 Time servers and master clocks transmitting identical times to a network of clocks or any type of IT equipment.

#### Audio Systems

Sounders which emit bell sounds and warning messages, microphones which broadcast announcements.

Airport MAD Madrid - Spain Barclays Banks London -United Kingdom

Underground Train Bangkok - Thailand