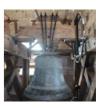

#### Bell Restoration

Patented process for restoring old bells, allowing worn, cracked or broken bells to be given a second lease of life.

#### CUSTOMER REFERENCES

Saint-Sulpice Church Paris - France Sainte-Cécile Lyon Station Cathedral Paris - France

13,000 Bells and tower clocks installed in France

Sainte-Croix Cathedral Orléans - France

Saint-Julien Cathedral Le Mans - France