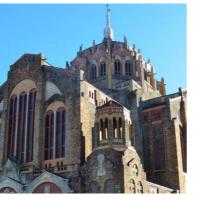

♦ TIES TO THE LOCAL AREA

By participating in the restoration of the Sacré-Cœur church at Cholet, which has been classified as a historical monument.