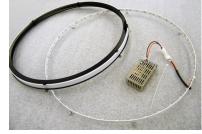

- 1 ring of 63 Leds (6 cd/led),
- 1 power supply 240VAC / 12V, 25W,
- 2 cable ties,
- 1 earth wire,
- 1 screw with nut and washer.

Kit for TGV 970