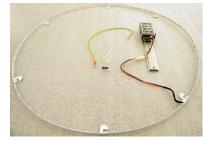

### **TECHNICAL FEATURES**

The kit for TGV 950 is composed of:

- 1 light diffuser,
- 1 ring of 45 Leds (6 cd/led),
- 1 power supply 240VAC / 12V, 25W,
- 1 cable tie.

Kit for TGV 950

The kit for TGV 970 is composed of: