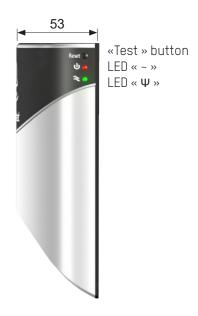

- Controlled by the Sigma master clock by Ethernet network (IP).
- 1 « Test » push-button.
- 2 LED which give indications about the operation:
  - La LED «~» (green) indicates that the unit is powered up.
  - La LED «Ψ» (green/red) informs about the configuration of the system.
- 4 levels flash luminosity adjustment.

#### **MECHANICAL FEATURES**

| • Construction   | Translucent polycarbonate cover. |
|------------------|----------------------------------|
| • Mounting       | Wall or ceiling mounting.        |
| Protection index | IP 30, IK 02.                    |
| • Dimensions     | See on the back.                 |
| • Weight         | 350 a                            |

# INDOOR HARMONYS FLASH

Dimensions in mm