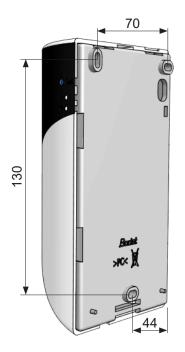

#### **MECHANICAL FEATURES**

| • Construction   | Translucent polycarbonate cover. |
|------------------|----------------------------------|
| • Mounting       | Wall or ceiling mounting.        |
| Protection index | IP 30, IK 02.                    |
| • Dimensions     | See on the back.                 |
| • Weight         | 350 a                            |

# INDOOR HARMONYS FLASH

Dimensions in mm