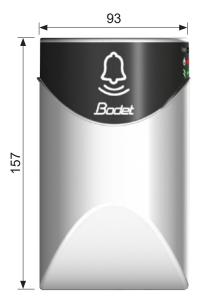

#### **MECHANICAL FEATURES**

| • Construction   | Translucent polycarbonate cover. |
|------------------|----------------------------------|
| • Mounting       | Wall or ceiling mounting.        |
| Protection index | IP 30, IK 02.                    |
| • Dimensions     | See on the back.                 |
| • Weight         | 350 a                            |

# INDOOR HARMONYS FLASH

Dimensions in mm