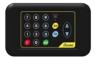

### **PRICE ADJUSTMENT**

- Wireless keypad
- KarbuPrice software
- Standard protocol (Tokheim, Wayne Dresser, Scheidt & Bachmann, etc.)

Wireless keypad

• Combinations of lines\*:

S 25-2 4 digits 25 cm + decimal