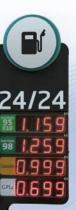

## KARBU LINK

LED Displays Petrol Price Signs

## KARBU LINK

LED display kits for fuel prices on poles. Single-sided or double-sided display. Integrated standard protocols.

## **CHARACTERISTICS**

- Universal kit:
  - Single-sided display of 1 to 10 lines
  - Double-sided display of 1 to 5 lines
  - Possibility of doubling the number of lines with an extension
- Display of 3 or 4 digits per price line
- Viewing angle above 120°
- 3 automatic brightness modes: Sunny day, cloudy day and night
- Power supply: 100-240V AC/ IP67