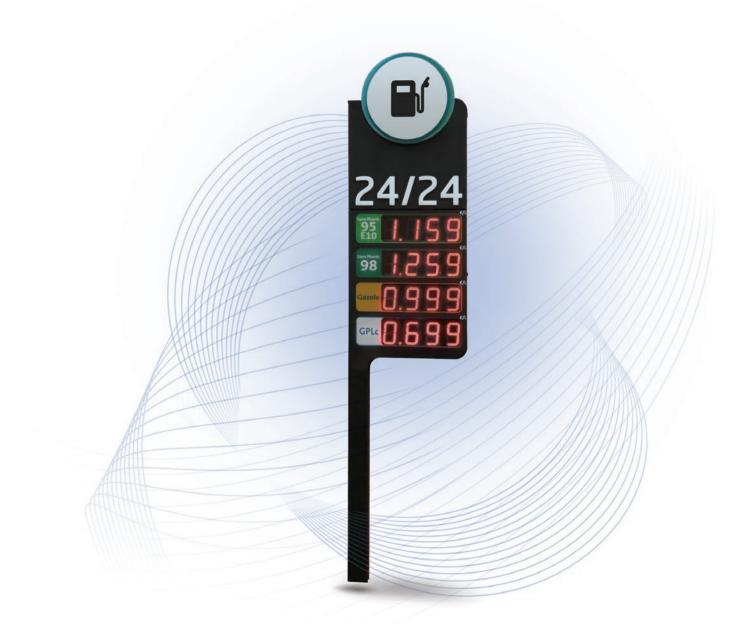

## KARBU LINK

LED Displays Petrol Price Signs

## KARBU LINK

LED display kits for fuel prices on poles. Single-sided or double-sided display. Integrated standard protocols.

## MODELS

- 5 digit heights: 15, 20, 25, 30 and 42 cm
- 4 LED colours

## **CHARACTERISTICS**

- Universal kit:
  - Single-sided display of 1 to 10 lines
  - Double-sided display of 1 to 5 lines
  - Possibility of doubling the number of lines with an extension
- Display of 3 or 4 digits per price line
- Viewing angle above 120°
- 3 automatic brightness modes: Sunny day, cloudy day and night
- Power supply: 100-240V AC/ IP67