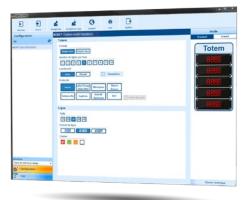

### **KARBUCONFIG: CONFIGURATION SOFTWARE**

All adjustments are carried out using our KarbuConfig software:

- Number of sides
- Number and format of lines
- Protocol type

### ADVANTAGES OF THE SOFTWARE

- Preview of the totem
- Saving the configuration of a totem

•

• Generation of a wiring diagram specific to the price sign

**Flexibility**: The control board directly incorporates the standard protocols.